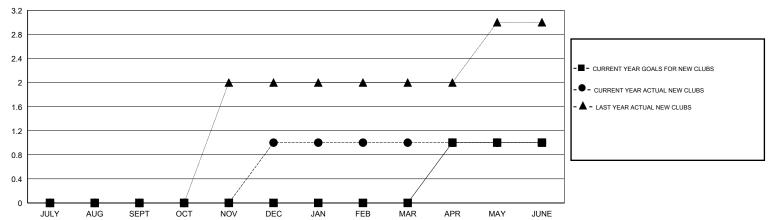

## GOALS AND ACTUAL NEW CLUBS CUMULATIVE

| DROPPED CLUBS: 1  DROPPED MEMBERS |         | 35 CLUBS OF 41 ADDED 1 OR MORE<br>NEW MEMBERS | GENDER DISTRIBUTION           MALE         824 (71.16%)           FEMALE         334 (28.84%) |     |
|-----------------------------------|---------|-----------------------------------------------|-----------------------------------------------------------------------------------------------|-----|
| DECEASED CLUB CANCELLED           | 18<br>0 | CLICK HERE FOR HEALTH ASSESSMENT DATA         | FAMILY UNIT MEMBERS                                                                           | 162 |
| OTHER                             | 170     | ASSESSIMENT DATA                              | HEAD OF HOUSEHOLD                                                                             | 79  |
| TOTAL                             | 188     |                                               | NON-HEAD OF HOUSEHOLD                                                                         | 83  |