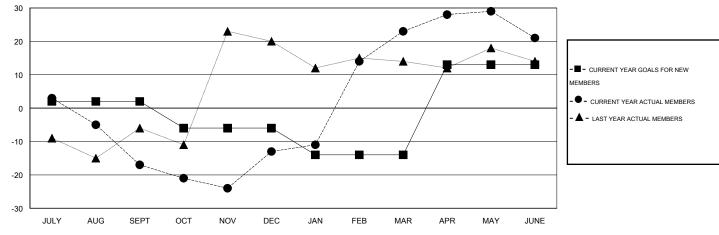

## District 34 C

Results as of: 6/30/2015

GMT: CARL HARRELL LOCATION ALABAMA

|               |                  | Clubs             |                  |                  | Members               |                    |                                     |                    |                  |
|---------------|------------------|-------------------|------------------|------------------|-----------------------|--------------------|-------------------------------------|--------------------|------------------|
|               | RESUI            | LTS FOR 2014-2015 |                  |                  | RESULTS FOR 2014-2015 |                    |                                     |                    |                  |
| QUARTER       | NEW CLUB<br>GOAL | NEW CLUBS         | DROPPED<br>CLUBS | NET<br>GAIN/LOSS | QUARTER               | NEW MEMBER<br>GOAL | CHARTER AND<br>NEW MEMBERS<br>ADDED | DROPPED<br>MEMBERS | NET<br>GAIN/LOSS |
| JULY/AUG/SEPT | 0                | 0                 | 1                | -1               | JULY/AUG/SEPT         | 2                  | 40                                  | 57                 | -17              |
| OCT/NOV/DEC   | 0                | 1                 | 0                | 1                | OCT/NOV/DEC           | -8                 | 56                                  | 52                 | 4                |
| JAN/FEB/MAR   | 0                | 0                 | 0                | 0                | JAN/FEB/MAR           | -8                 | 67                                  | 31                 | 36               |
| APR/MAY/JUNE  | 1                | 0                 | 0                | 0                | APR/MAY/JUNE          | 27                 | 46                                  | 48                 | -2               |